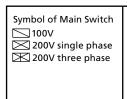

#### Position

 Please specify the position of the main switch or submit a booth layout which indicates the position of the main switch.

Front of Booth