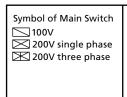

#### Position

 Please specify the position of the main switch or submit a booth layout which indicates the position of the main switch.

Front of Booth