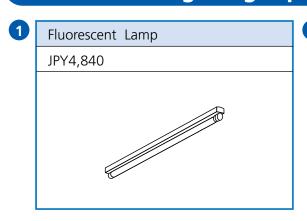

# Connections at 100V (Secondary Wiring)

Person in charge: Mr./Ms. \_\_\_

Your electrical contractor: \_\_\_\_\_

\*10% consumption tax included

| Lighting Equipment                     | Amount*                |           |    | Watts        |       |     |
|----------------------------------------|------------------------|-----------|----|--------------|-------|-----|
| 1. Fluorescent Lamp                    | JPY 4,840 ×            | pcs.= JPY |    |              | pcs.= | W   |
| 2. Spotlight with arm                  | JPY 6,050 ×            | ncs – IDV |    |              | ncc – | W   |
| (☐ Light bulb color /☐ Daylight color) | JF1 0,030 X            | pcs.= JPY |    | pcs.=        | VV    |     |
| 3. Spotlight                           | IDV E 44E              | ID\/      |    |              | nec   | 14/ |
| (☐ Light bulb color /☐ Daylight color) | JPY 5,445 ×            | pcs.= JPY |    |              | pcs.= | W   |
| 4. LED 30W (Daylight color)            | JPY 12,100 ×           | pcs.= JPY |    |              | pcs.= | W   |
| 5. Outlet 100V up to 1.5kW             | JPY 3,630 ×            | pcs.= JPY | (  | W) ×         | pcs.= | W   |
| 6. LED 60W (Daylight color)            | JPY 21,780 x           | pcs.= JPY |    |              | pcs.= | W   |
|                                        | Total Amount (A) = JPY |           | To | otal Watts ( | B) =  | W   |