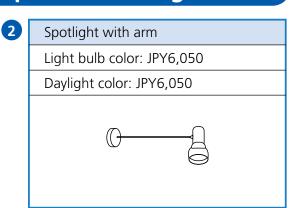

# Connections at 100V (Secondary Wiring)

Person in charge: Mr./Ms. \_\_\_

Your electrical contractor: \_\_\_\_\_

\*10% consumption tax included

| Lighting Equipment                     | Amount*                |           |    | Watts        |       |     |
|----------------------------------------|------------------------|-----------|----|--------------|-------|-----|
| 1. Fluorescent Lamp                    | JPY 4,840 ×            | pcs.= JPY |    |              | pcs.= | W   |
| 2. Spotlight with arm                  | JPY 6,050 ×            | ncs – IDV |    |              | ncc – | W   |
| (☐ Light bulb color /☐ Daylight color) | JF1 0,030 X            | pcs.= JPY |    | pcs.=        | VV    |     |
| 3. Spotlight                           | IDV E 44E              | ID\/      |    |              | nec   | 14/ |
| (☐ Light bulb color /☐ Daylight color) | JPY 5,445 ×            | pcs.= JPY |    |              | pcs.= | W   |
| 4. LED 30W (Daylight color)            | JPY 12,100 ×           | pcs.= JPY |    |              | pcs.= | W   |
| 5. Outlet 100V up to 1.5kW             | JPY 3,630 ×            | pcs.= JPY | (  | W) ×         | pcs.= | W   |
| 6. LED 60W (Daylight color)            | JPY 21,780 x           | pcs.= JPY |    |              | pcs.= | W   |
|                                        | Total Amount (A) = JPY |           | To | otal Watts ( | B) =  | W   |