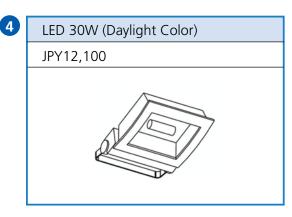

# Connections at 100V (Secondary Wiring)

Person in charge: Mr./Ms. \_\_\_

Your electrical contractor: \_\_\_\_\_

\*10% consumption tax included

| Lighting Equipment                     | Amount*                |           |    | Watts        |       |     |
|----------------------------------------|------------------------|-----------|----|--------------|-------|-----|
| 1. Fluorescent Lamp                    | JPY 4,840 ×            | pcs.= JPY |    |              | pcs.= | W   |
| 2. Spotlight with arm                  | JPY 6,050 ×            | ncs – IDV |    |              | ncc – | W   |
| (☐ Light bulb color /☐ Daylight color) | JF1 0,030 X            | pcs.= JPY |    | pcs.=        | VV    |     |
| 3. Spotlight                           | IDV E 44E              | ID\/      |    |              | nec   | 14/ |
| (☐ Light bulb color /☐ Daylight color) | JPY 5,445 ×            | pcs.= JPY |    |              | pcs.= | W   |
| 4. LED 30W (Daylight color)            | JPY 12,100 ×           | pcs.= JPY |    |              | pcs.= | W   |
| 5. Outlet 100V up to 1.5kW             | JPY 3,630 ×            | pcs.= JPY | (  | W) ×         | pcs.= | W   |
| 6. LED 60W (Daylight color)            | JPY 21,780 x           | pcs.= JPY |    |              | pcs.= | W   |
|                                        | Total Amount (A) = JPY |           | To | otal Watts ( | B) =  | W   |