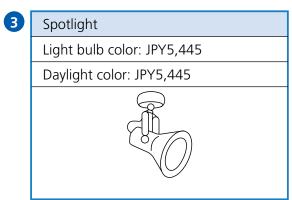

# Connections at 100V (Secondary Wiring)

Person in charge: Mr./Ms. \_\_\_

Your electrical contractor: \_\_\_\_\_

\*10% consumption tax included

| Lighting Equipment                     | Amount*                |           |    | Watts        |       |     |
|----------------------------------------|------------------------|-----------|----|--------------|-------|-----|
| 1. Fluorescent Lamp                    | JPY 4,840 ×            | pcs.= JPY |    |              | pcs.= | W   |
| 2. Spotlight with arm                  | JPY 6,050 ×            | ncs – IDV |    |              | ncc – | W   |
| (☐ Light bulb color /☐ Daylight color) | JF1 0,030 X            | pcs.= JPY |    | pcs.=        | VV    |     |
| 3. Spotlight                           | IDV E 44E              | ID\/      |    |              | nec   | 14/ |
| (☐ Light bulb color /☐ Daylight color) | JPY 5,445 ×            | pcs.= JPY |    |              | pcs.= | W   |
| 4. LED 30W (Daylight color)            | JPY 12,100 ×           | pcs.= JPY |    |              | pcs.= | W   |
| 5. Outlet 100V up to 1.5kW             | JPY 3,630 ×            | pcs.= JPY | (  | W) ×         | pcs.= | W   |
| 6. LED 60W (Daylight color)            | JPY 21,780 x           | pcs.= JPY |    |              | pcs.= | W   |
|                                        | Total Amount (A) = JPY |           | To | otal Watts ( | B) =  | W   |