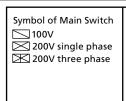

#### Position

 Please specify the position of the main switch or submit a booth layout which indicates the position of the main switch.

Front of Booth