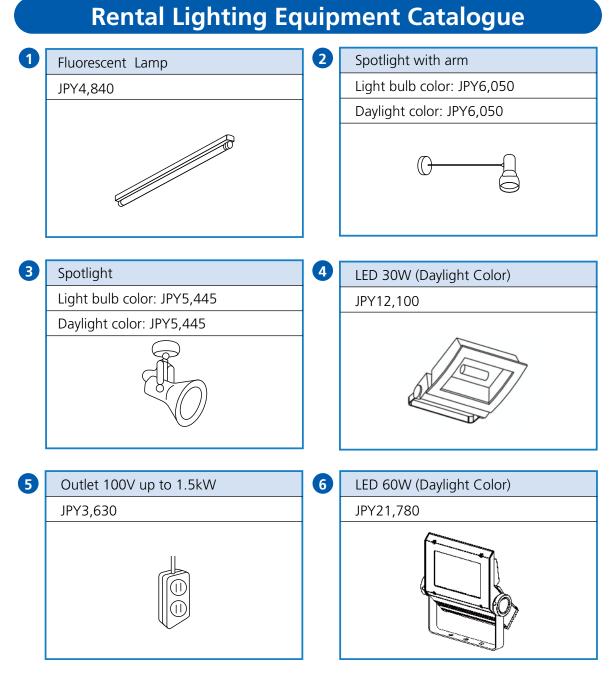

## Connections at 100V (Secondary Wiring)

| Lighting Equipment                                 | Amount*                |           |      |           | Watts |    |
|----------------------------------------------------|------------------------|-----------|------|-----------|-------|----|
| 1. Fluorescent Lamp                                | JPY 4,840 ×            | pcs.= JPY |      |           | pcs.= | W  |
| 2. Spotlight with arm                              | JPY 6,050 ×            |           |      |           | 200   | W  |
| ( Light bulb color / Daylight color)               | JFT 0,050 X            | pcs.= JPY |      | pcs.=     |       | VV |
| 3. Spotlight                                       |                        |           |      |           | 10.00 | W  |
| ( $\Box$ Light bulb color / $\Box$ Daylight color) | JPY 5,445 ×            | pcs.= JPY |      | pcs.=     |       | VV |
| 4. LED 30W (Daylight color)                        | JPY 12,100 ×           | pcs.= JPY |      |           | pcs.= | W  |
| 5. Outlet 100V up to 1.5kW                         | JPY 3,630 ×            | pcs.= JPY | (    | W) ×      | pcs.= | W  |
| 6. LED 60W (Daylight color)                        | JPY 21,780 ×           | pcs.= JPY |      |           | pcs.= | W  |
|                                                    | Total Amount (A) = JPY |           | Tota | l Watts ( | (B) = | W  |